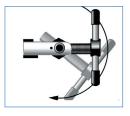

### **INSTRUCTIONS**

- 1. Insert tubing into adjustable opening of tube-holding assembly. Position end of tubing approximately 1/8" above the surface of holder.
- 2. Tighten clamp screw approximately 1/2 to 3/4 of a turn beyond free travel position to secure tubing.
- 3. Be certain flaring cone surface is oiled. Slip yoke over tube-holding assembly centering on tubing. Twist yoke clockwise to lock in position. Turn yoke handle clockwise to flare.