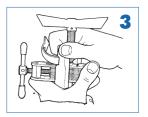

### **INSTRUCTIONS**

- 1. Insert tubing into adjustable opening of tube-holding assembly. Position end of tubing approximately 1/8" above the surface of holder.
- 2. Tighten clamp screw approximately 1/2 to 3/4 of a turn beyond free travel position to secure tubing.
- 3. Be certain flaring cone surface is oiled. Slip yoke over tube-holding assembly centering on tubing. Twist yoke clockwise to lock in position. Turn yoke handle clockwise to flare.