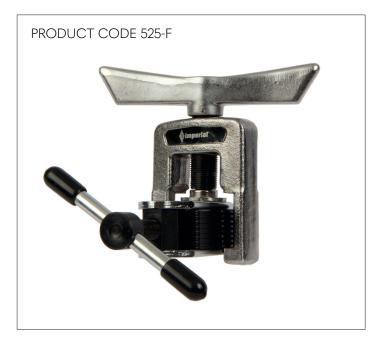

## ■ GRABBER ROL-AIR 45° FLARING TOOL

The 525-F ROL-AIR 45° "GRABBER" flaring tool has a unique, self-adjusting, tube-holding mechanism permits flaring any size tubing within the range of 3/16" to 5/8" (4.75 mm to 16 mm) O.D. Innovative, single-opening design is more compact and easier to use than conventional multi-opening flaring bars. Faceted, hardened steel, chrome finished cone rolls out and burnishes perfect 45° flare above the tube-holding mechanism reducing need for deburring.

Original wall thickness is maintained at base of flare. Slip-on self-centering yoke permits use in tight quarters. Large handle, with better leverage, and precision threads on feed screw make flaring effortless. High quality construction with satin chrome and black finish.

### **FEATURES**

- Satin chrome and black finish
- Large handle for better leverage
- Weight 1.75 lbs

| Outside Tube<br>Diameter (in.) | 3/16 | 1/4  |     | 5/16 |     | 3/8  |     | 1/2 | 2   | 5/8  |  |
|--------------------------------|------|------|-----|------|-----|------|-----|-----|-----|------|--|
| Wall<br>Thickness (in.)        | .028 | .035 |     | .035 |     | .035 | 5   | .0. | 35  | .035 |  |
| Outside Tube<br>Diameter (mm)  | 4.75 | 6    | 8   |      | 10  |      | 12  |     | 15  | 16   |  |
| Wall Thickness<br>(mm)         | 1.0  | 1.0  | 1.C | )    | 1.0 |      | 1.0 |     | 1.0 | 1.0  |  |