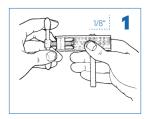

### **INSTRUCTIONS**

- 1. Insert tubing into adjustable opening of tube-holding assembly. Position end of tubing approximately 1/8" above the surface of holder.
- 2. Tighten clamp screw approximately 1/2 to 3/4 of a turn beyond free travel position to secure tubing.
- 3. Be certain flaring cone surface is oiled. Slip yoke over tube-holding assembly centering on tubing. Twist yoke clockwise to lock in position. Turn yoke handle clockwise to flare.