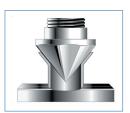

FLARES ROLLED **OUT ABOVE DIE** BAR BY SUPER-SMOOTH FACETED CONE. MAKES **STRONGER** FLARES.

UNIQUE **DETENTION MECHANISM FOR RAPID ENGAGEMENT** AND RELEASE OF DIE BLOCKS.