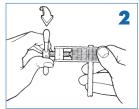

### **INSTRUCTIONS**

- 1. Insert tubing into adjustable opening of tube-holding assembly. Position end of tubing approximately 1/8" above the surface of holder.
- 2. Tighten clamp screw approximately 1/2 to 3/4 of a turn beyond free travel position to secure tubing.
- 3. Be certain flaring cone surface is oiled. Slip yoke over tube-holding assembly centering on tubing. Twist yoke clockwise to lock in position. Turn yoke handle clockwise to flare.